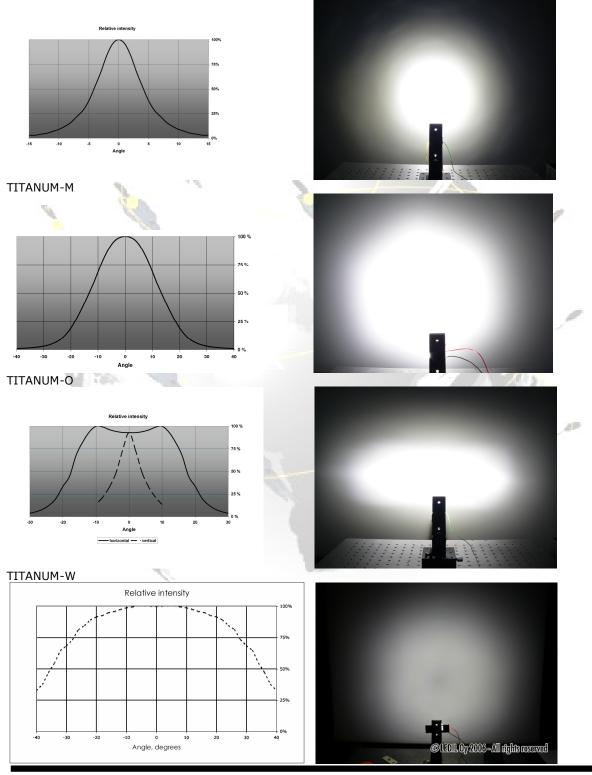

#### LENS TYPES

| NAME                | ORDERING CODE         | FWHM Angle |
|---------------------|-----------------------|------------|
| TITANUM smooth spot | TITANUM-SS (n. 10318) | ±7°        |
| TITANUM medium      | TITANUM-M (n. 10252)  | ±13°       |
| TITANUM oval        | TITANUM-O (n. 10319)  | ±3° x ±18° |
| TITANUM wide        | TITANUM-W (n. 10244)  | ±35°       |

**SMOOTH SPOT** lens is a pure collimator lens with light mixing properties. It smoothens the beam pattern and makes a uniform color distribution over the whole beam angle. Light intensity is lower than for the REAL SPOT lens. SMOOTH SPOT lens is recommended for white light applications, where pleasant, high-quality illumination is wished.

**OVAL** lens is optimal for cases where a narrow stripe of light is wished. If a wider vertical distribution is needed, please consider LEDIL OSS-O with wider vertical distribution and a color mixing structure.