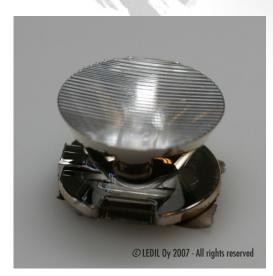

cases where a narrow stripe of light is wished. If a wider vertical distribution is needed, please consider LEDIL OSS-O with wider vertical distribution and a color mixing structure.

© Ledil Oy – Subject to change without prior notice



### MEASUREMENTS

TITANUM-SS



© Ledil Oy – Subject to change without prior notice

Ledil Oy Tehdaskatu 13 FIN-24100 SALO, Finland www.ledil.com email: ledil@ledil.com FAX: +358-2-733 8001



### PHOTOGRAPHS



© Ledil Oy – Subject to change without prior notice



### PACKAGING



Lenses are packed on plastic trays of 77 lenses. One box contains 13 trays, i.e. 1001 lenses.

#### SPECIAL VERSIONS

Special versions available on request, e.g. fully metallized outer surface allowing full potting of lens up to the top surface or different packing methods.



© Ledil Oy – Subject to change without prior notice

www.ledil.com email: ledil@ledil.com FAX: +358-2-733 8001