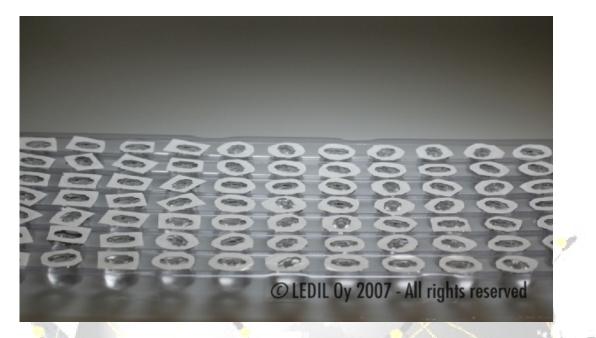

### PACKAGING

Lenses are packed on plastic trays of 77 lenses. One box contains 13 trays, i.e. 1001 lenses.