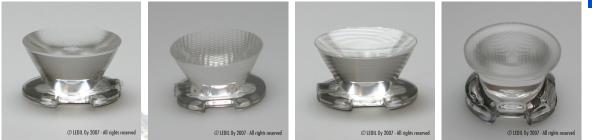

### FULLY SEALABLE TITANUM lenses for Dragon





- Use with all Osram Dragon series of white and monochromate LEDs, both OLD and NEW package types
- NEW smooth spot and oval versions with improved efficiency and color uniformity also compatible with the new Dragon package
- Lens material optical grade PMMA with high UV and temperature resistance (105°C/220°F)
- High optical efficiency, up to 90%
- No lens holder. Fastening to heat sink with a PU foam adhesive tape of automotive grade
- Lens foot can be potted with resin without losses in optical efficiency (**fully sealed construction** of luminaire possible)
- Diameter 26 mm (approximately 1")
- Easy build of a complete luminaire using TITANUM, Dragon® and heat sink
- All lens types have the same outer dimensions, which allow a cross use of them in the same lighting fixture.

#### LEN